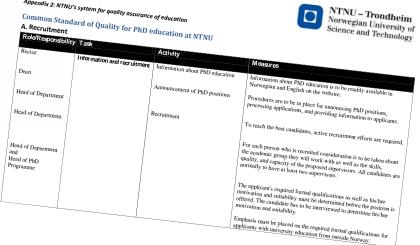

# NTNUs system for quality assurance

in education

October 02, 2013

- At least every 5 years, the Dean is to ensure that a periodic evaluation of the programmes of study is conducted with input from external parties.
   The Dean reports to the Rector in the annual quality assurance report.
- The periodic evaluation is to assess the overall quality, strategic consistency and societal relevance of the program of study.
- Specification of requirements in connection with the establishment of new programmes of study specifies prerequisites that must be fulfilled. Based on the annual evaluations of the programmes of study or specific challenges, the focus for the periodic evaluation is chosen. The aim of the periodic evaluation is to provide the basis for assessing whether the programme of study should be continued in its present form, be modified, or discontinued.