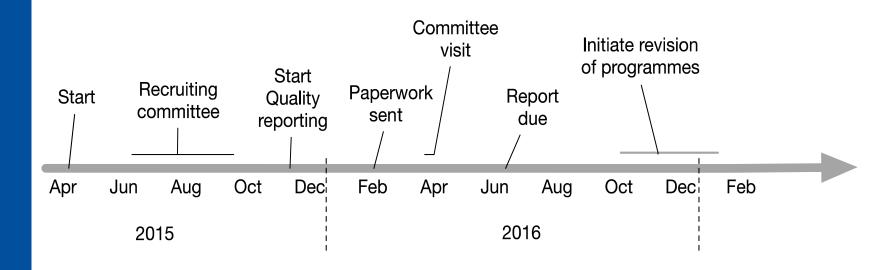

amme of study should be continued in its present form, be modified, or discontinued.



# Periodic Evaluation of the PhD study programs at the IME faculty, NTNU

- issued by the faculty

#### Ensure

- High International quality in the PhD education
- Efficient and well organized
- Relevance

#### Use

- Revision of study programmes
- Need for organizational changes in the PhD education

#### Mandate, Terms of reference

- Academic quality should be on a high international level
- Good environment for the training of the PhD candidates
- Aware and skilled supervisors
- Adequate with respect to the needs of society and industry
- In-line with international standards
- International cooperation
- Organisation and administrative
- The "system" including Quality Assessment



## **Timeline**





#### **FU Task force:**

- Prodekan Bjarne E. Helvik (chair)
- Professor Thomas Tybell
- Professor Colin Boyd
- Professor Agnar Aamodt
- PhD-candidate Even Låte
- Harald Lenschow (coordinator)

#### **Support:**

- Professor Guttorm Sindre
  - "Guide"
  - Reporting
- Harald Lenschow
  - Arrangements
  - Documentation

### **Evaluation committee**



#### Professor Arne Svensson (Chair)

- •Department of Signals and Systems
- Chalmers



#### **Professor Joaquim Bruna Floris**

- •Department of Mathematics
- •Universitat Autónoma de Barcelona



#### **Associate Professor Henk Polinder**

- •Department of Electrical Sustainable Energy
- •TU Delft



#### **Professor Anja Feldmann**

- Department of Telecommunication Systems
- TU Berlin



#### **Professor Susan Craw**

- •School of Comp