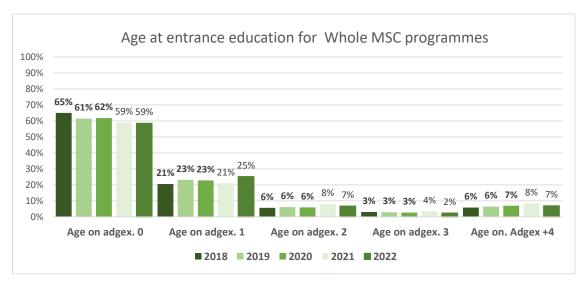

is profile contains descriptive statistics about the various years of admission to the master's degree in technical science. The purpose of the profile is to describe some of the newly admitted characteristics in terms of their educational, geographical and age background. The numerical material in this profile is based on the information that DTU registers about the students which is used in processing their application for admission.

\*For the main programme, the top 5 in the given year are shown

## The period 2018-2022 MSc programmes

Admitted Whole MSC programmes

|            | 2018  | 2019  | 2020  | 2021  | 2022  |
|------------|-------|-------|-------|-------|-------|
| Amount (N) | 1.752 | 2.013 | 2.184 | 2.570 | 2.315 |
| Percentage | -     | 13%   | 8%    | 15%   | -11%  |