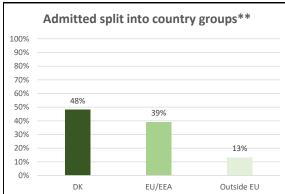

## Profile of one school year

Whole MSC programmes, 2022

This profile contains descriptive statistics about the various years of admission to the master's degree in technical science. The purpose of the profile is to describe some of the newly admitted characteristics in terms of their educational, geographical and age background. The numerical material in this profile is based on the information that DTU registers about the students which is used in processing their application for admission.