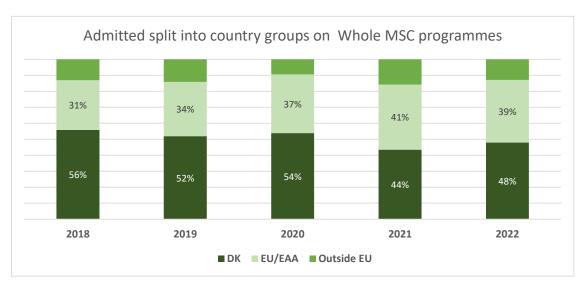

## The period 2018-2022 MSc programmes

Admitted Whole MSC programmes

|            | 2018  | 2019  | 2020  | 2021  | 2022  |
|------------|-------|-------|-------|-------|-------|
| Amount (N) | 1.752 | 2.013 | 2.184 | 2.570 | 2.315 |
| Percentage | -     | 13%   | 8%    | 15%   | -11%  |