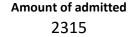

## The period 2018-2022 MSc programmes

Admitted Whole MSC programmes

|            | 2018  | 2019  | 2020  | 2021  | 2022  |
|------------|-------|-------|-------|-------|-------|
| Amount (N) | 1.752 | 2.013 | 2.184 | 2.570 | 2.315 |
| Percentage | -     | 13%   | 8%    | 15%   | -11%  |