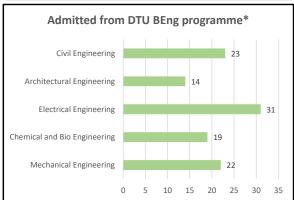

## Profile of one school year

Whole MSC programmes, 2022

















This profile contains descriptive statistics about the various years of admission to the master's degree in technical science. The purpose of the profile is to describe some of the newly admitted characteristics in terms of their educational, geographical and age background. The numerical material in this profile is based on the information that DTU registers about the students which is used in processing their application for admission.

\*For the main programme, the top 5 in the given year are shown

## The period 2018-2022 MSc programmes

Admitted Whole MSC programmes

|            | 2018  | 2019  | 2020  | 2021  | 2022  |
|------------|-------|-------|-------|-------|-------|
| Amount (N) | 1.752 | 2.013 | 2.184 | 2.570 | 2.315 |
| Percentage | -     | 13%   | 8%    | 15%   | -11%  |