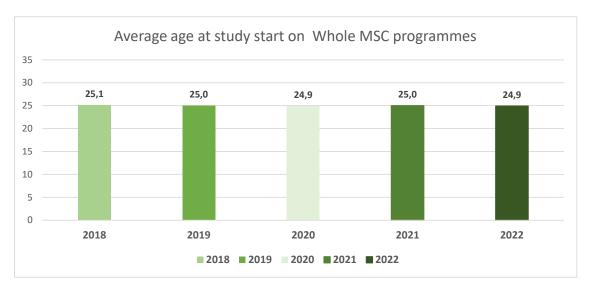

profile contains descriptive statistics about the various years of admission to the master's degree in technical science. The purpose of the profile is to describe some of the newly admitted characteristics in terms of their educational, geographical and age background. The numerical material in this profile is based on the information that DTU registers about the students which is used in processing their application for admission.

\*For the main programme, the top 5 in the given year are shown

## The period 2018-2022 MSc programmes

Admitted Whole MSC programmes

|            | 2018  | 2019  | 2020  | 2021  | 2022  |
|------------|-------|-------|-------|-------|-------|
| Amount (N) | 1.752 | 2.013 | 2.184 | 2.570 | 2.315 |
| Percentage | -     | 13%   | 8%    | 15%   | -11%  |