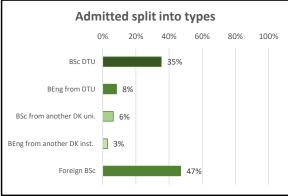

## Profile of one school year

Whole MSC programmes, 2022

This profile contains descriptive statistics about the various years of admission to the master's degree in technical science. The purpose of the profile is to describe some of the newly admitted characteristics in terms of their educational, geographical and age background. The numerical material in this profile is based on the information that DTU registers about the students which is used in processing their application for admission.