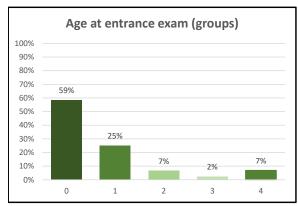

## Profile of one school year

Whole MSC programmes, 2022

















This profile contains descriptive statistics about the various years of admission to the master's degree in technical science. The purpose of the profile is to describe some of the newly admitted characteristics in terms of their educational, geographical and age background. The numerical material in this profile is based on the information that DTU registers about the students which is used in processing their application for admission.

\*For the main programme, the top 5 in the given year are shown

## The period 2018-2022 MSc programmes

Admitted Whole MSC programmes

|            | 2018  | 2019  | 2020  | 2021  | 2022  |
|------------|-------|-------|-------|-------|-------|
| Amount (N) | 1.752 | 2.013 | 2.184 | 2.570 | 2.315 |
| Percentage | -     | 13%   | 8%    | 15%