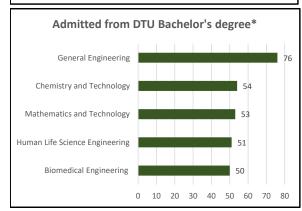

## Profile of one school year

Whole MSC programmes, 2022

















This profile contains descriptive statistics about the various years of admission to the master's degree in technical science. The purpose of the profile is to describe some of the newly admitted characteristics in terms of their educational, geographical and age background. The numerical material in this profile is based on the information that DTU registers about the students which is used in processing their application for admission.

\*For the main programme, the top 5 in the given year are shown

## The period 2018-2022 MSc programmes

Admitted Whole MSC programmes

|            | 2018  | 2019  | 2020  | 2021  | 2022  |
|------------|-------|-------|-------|-------|-------|
| Amount (N) | 1.752 | 2.013 | 2.184 | 2.570 | 2.315 |
| Percentage | -     | 13%   | 8%    | 15%   | -11%