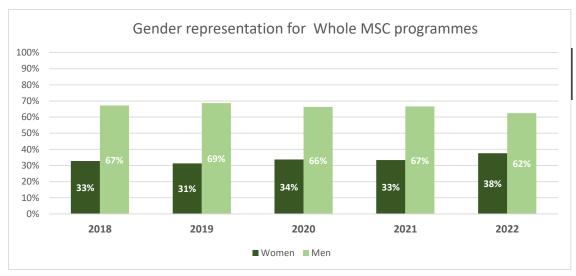

This profile contains descriptive statistics about the various years of admission to the master's degree in technical science. The purpose of the profile is to describe some of the newly admitted characteristics in terms of their educational, geographical and age background. The numerical material in this profile is based on the information that DTU registers about the students which is used in processing their application for admission.

\*For the main programme, the top 5 in the given year are shown

## The period 2018-2022 MSc programmes

Admitted Whole MSC programmes

|            | 2018  | 2019  | 2020  | 2021  | 2022  |
|------------|-------|-------|-------|-------|-------|
| Amount (N) | 1.752 | 2.013 | 2.184 | 2.570 | 2.315 |
| Percentage | -     | 13%   | 8%    | 15%   | -11%  |