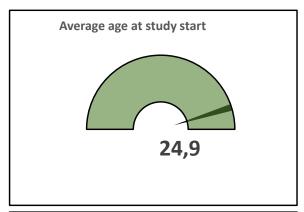

## Profile of one school year

Whole MSC programmes, 2022

















This profile contains descriptive statistics about the various years of admission to the master's degree in technical science. The purpose of the profile is to describe some of the newly admitted characteristics in terms of their educational, geographical and age background. The numerical material in this profile is based on the information that DTU registers about the students which is used in processing their application for admission.

\*For the main programme, the top 5 in the given year are shown

## The period 2018-2022 MSc programmes

Admitted Whole MSC programmes

|            | 2018  | 2019  | 2020  | 2021  | 2022  |
|------------|-------|-------|-------|-------|-------|
| Amount (N) | 1.752 | 2.013 | 2.184 | 2.570 | 2.315 |
| Percentage | -     | 13%   | 8%    | 15%   |