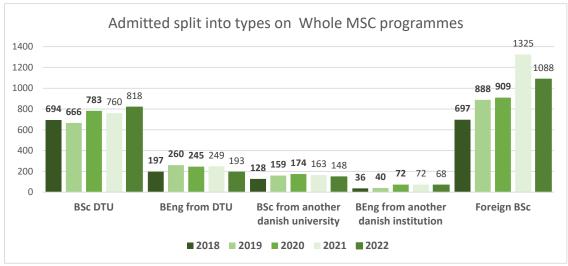

rofile contains descriptive statistics about the various years of admission to the master's degree in technical science. The purpose of the profile is to describe some of the newly admitted characteristics in terms of their educational, geographical and age background. The numerical material in this profile is based on the information that DTU registers about the students which is used in processing their application for admission.

\*For the main programme, the top 5 in the given year are shown

## The period 2018-2022 MSc programmes

Admitted Whole MSC programmes

|            | 2018  | 2019  | 2020  | 2021  | 2022  |
|------------|-------|-------|-------|-------|-------|
| Amount (N) | 1.752 | 2.013 | 2.184 | 2.570 | 2.315 |
| Percentage | -     | 13%   | 8%    | 15%   | -11%  |