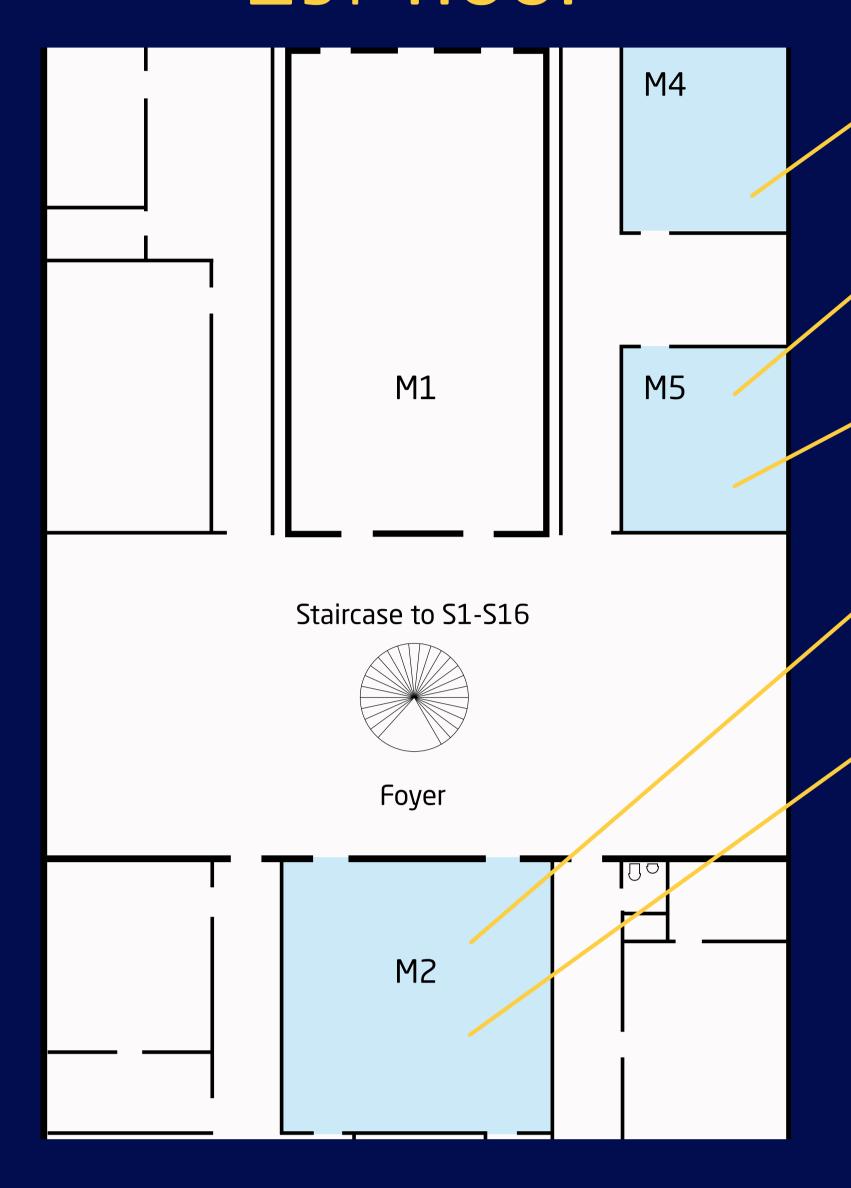

## 1st floor

Joint International Programmes + SDC 11.20, 12.00, 12.40

Materias and Manufacturing Engineering 11.00, 11.40, 12.20

Mechanical Engineering 11.20, 12.00, 12.40

Sustainable Energy Systems 11.00, 11.40, 12.20

Sustainable Energy Technologies 11.20, 12.00, 12.40

Bioinformatics and Systems Biology 11.00, 11.40, 12.20

Biotechnology 11.20, 12.00, 12.40

Biomaterial Engineering for Medicine 11.00, 11.40, 12.20

**Biomedical Engineering** 11.00, 11.40, 12.20

Pharmaceutical Design and Engineering 11.20, 12.00, 12.40

**Applied Chemistry** 11.00, 11.40, 12.20

Chemical and Biochemical Engineering 11.20, 12.00, 12.40

**Sustainable Fisheries and Aquaculture** 11.00, 11.40, 12.20

Ocean Engineering 11.20, 12.00, 12.40

**Design and Innovation** 11.00, 11.40, 12.20

**Business Analytics** 11.20, 12.00, 12.40

**Technology Entrepreneurship** 11.00, 11.40, 12.20

Industrial Engineering and
Management
11.20, 12.00, 12.40