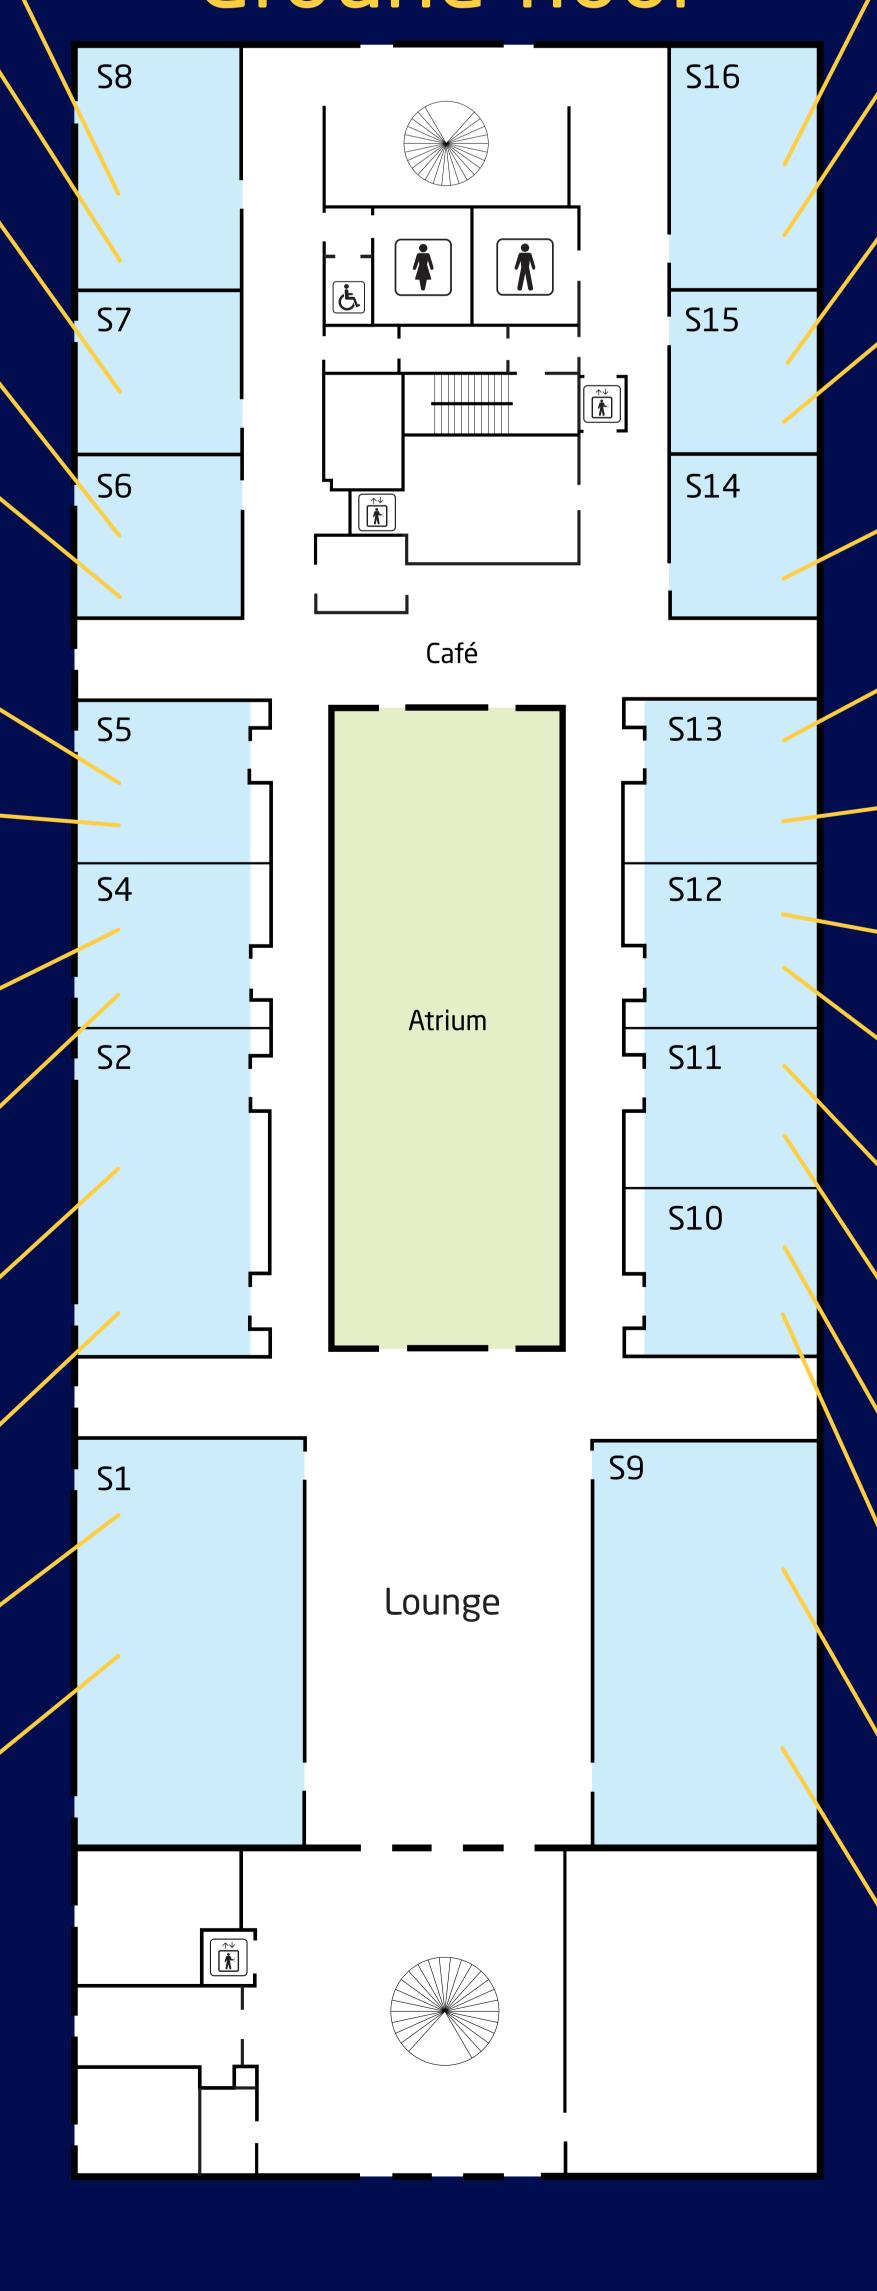

## Ground floor

Architectural Engineering 11.00, 11.40, 12.20

**Civil Engineering** 11.20, 12.00, 12.40

Engineering Light 11.00, 11.40, 12.20

Communication Technologies and System Design 11.20, 12.00, 12.40

Food Technology 11.20, 12.00, 12.40

**Electrical Engineering** 11.00, 11.40, 12.20

**Engineering Acoustics** 11.20, 12.00, 12.40

**Autonomous Systems** 11.00, 11.40, 12.20

**Engineering Physics** 11.20, 12.00, 12.40

Human-Centered Artificial Intelligence 11.00, 11.40, 12.20

Earth and Space Physics and Engineering 11.20, 12.00, 12.40

**Environmental Engineering** 11.00, 11.40, 12.20

Wind Energy 11.20, 12.00, 12.40

Computer Science and Engineering 11.00, 11.40, 12.20

Mathematical Modelling and Computation 11.20, 12.00, 12.40