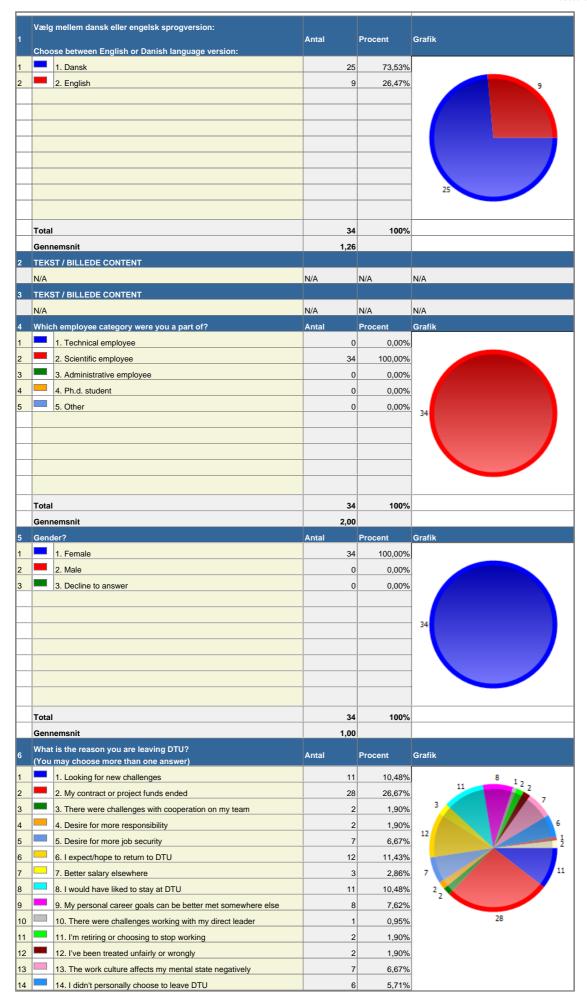

1

|   |                                                                                                          |                         |                                     | 1      |
|---|----------------------------------------------------------------------------------------------------------|-------------------------|-------------------------------------|--------|
| 5 | 15. Personal reasons                                                                                     | 1                       | 0,95%                               |        |
| 3 | 16. Other - please explain                                                                               | 2                       | 1,90%                               |        |
|   | Total                                                                                                    | 105                     | 100%                                |        |
|   | Gennemsnit                                                                                               | 6,16                    |                                     |        |
|   | How do you rate the culture and workplace at DTU?                                                        | Antal P                 | rocent                              | Grafik |
|   | 7.1 I have been generally satisfied with DTU as a place of employment                                    |                         |                                     |        |
|   | Strongly disagree                                                                                        | 2                       | 5,88%                               | 15     |
|   | 2. Slightly disagree                                                                                     | 1                       | 2,94%                               |        |
|   | 3. Neither agree nor disagree                                                                            | 3                       | 8,82%                               |        |
|   | 4. Slightly agree                                                                                        | 13                      | 38,24%                              |        |
|   | 5. Strongly agree                                                                                        | 15                      | 44,12%                              |        |
|   | 6. Don't know                                                                                            | О                       | 0,00%                               |        |
|   |                                                                                                          |                         |                                     |        |
|   |                                                                                                          |                         |                                     | 1      |
|   |                                                                                                          |                         |                                     | 13 3   |
|   |                                                                                                          |                         |                                     |        |
| _ | Total                                                                                                    | 34                      | 100%                                |        |
|   | Gennemsnit                                                                                               | 4,12                    | 100 /6                              |        |
| _ | 7.2 I have grown professionally while working at DTU                                                     | 4,12                    |                                     |        |
|   | 1. Strongly disagree                                                                                     | 2                       | E 000/                              | 10     |
|   |                                                                                                          |                         | 5,88%                               | 16     |
|   |                                                                                                          | 1                       | 2,94%                               |        |
|   | 3. Neither agree nor disagree                                                                            | 6                       | 17,65%                              |        |
|   | 4. Slightly agree                                                                                        | 9                       | 26,47%                              |        |
|   | 5. Strongly agree                                                                                        | 16                      | 47,06%                              |        |
|   | 6. Don't know                                                                                            | 0                       | 0,00%                               |        |
|   |                                                                                                          |                         |                                     | 1      |
| _ |                                                                                                          |                         |                                     | 9      |
|   |                                                                                                          |                         |                                     | 6      |
|   |                                                                                                          |                         |                                     |        |
|   | Total                                                                                                    | 34                      | 100%                                |        |
|   | Gennemsnit                                                                                               | 4,06                    |                                     |        |
|   | 7.3 It is so demanding working at DTU, that it often impacts my private life                             |                         |                                     |        |
|   | Strongly disagree                                                                                        | 4                       | 11,76%                              | 4      |
|   | 2. Slightly disagree                                                                                     | 13                      | 38,24%                              | 9      |
|   | 3. Neither agree nor disagree                                                                            | 9                       | 26,47%                              |        |
|   | 4. Slightly agree                                                                                        | 4                       | 11,76%                              |        |
|   | 5. Strongly agree                                                                                        | 4                       | 11,76%                              |        |
|   | 6. Don't know                                                                                            | 0                       | 0,00%                               |        |
|   |                                                                                                          |                         |                                     |        |
|   |                                                                                                          |                         |                                     |        |
|   |                                                                                                          |                         |                                     |        |
|   |                                                                                                          |                         |                                     | 13     |
|   | Total                                                                                                    | 34                      | 100%                                |        |
|   | Gennemsnit                                                                                               | 2,74                    |                                     |        |
|   | 7.4 I felt the level of challenges in my position were acceptable                                        |                         |                                     |        |
|   |                                                                                                          | 4                       | 11,76%                              |        |
|   | 1. Strongly disagree                                                                                     |                         |                                     | 13     |
|   |                                                                                                          | 0                       | 0.00%                               |        |
|   | 2. Slightly disagree                                                                                     | 0 4                     | 0,00%                               |        |
|   | 2. Slightly disagree     3. Neither agree nor disagree                                                   | 4                       | 11,76%                              |        |
|   | 2. Slightly disagree     3. Neither agree nor disagree     4. Slightly agree                             | 13                      | 11,76%<br>38,24%                    |        |
|   | 2. Slightly disagree  3. Neither agree nor disagree  4. Slightly agree  5. Strongly agree                | 13                      | 11,76%<br>38,24%<br>38,24%          |        |
|   | 2. Slightly disagree     3. Neither agree nor disagree     4. Slightly agree                             | 13                      | 11,76%<br>38,24%                    |        |
|   | 2. Slightly disagree  3. Neither agree nor disagree  4. Slightly agree  5. Strongly agree                | 13                      | 11,76%<br>38,24%<br>38,24%          |        |
|   | 2. Slightly disagree  3. Neither agree nor disagree  4. Slightly agree  5. Strongly agree                | 13                      | 11,76%<br>38,24%<br>38,24%          |        |
|   | 2. Slightly disagree  3. Neither agree nor disagree  4. Slightly agree  5. Strongly agree                | 13                      | 11,76%<br>38,24%<br>38,24%          |        |
|   | 2. Slightly disagree  3. Neither agree nor disagree  4. Slightly agree  5. Strongly agree  6. Don't know | 4<br>13<br>13<br>0      | 11,76%<br>38,24%<br>38,24%<br>0,00% |        |
|   | 2. Slightly disagree 3. Neither agree nor disagree 4. Slightly agree 5. Strongly agree 6. Don't know     | 4<br>13<br>13<br>0<br>0 | 11,76%<br>38,24%<br>38,24%          |        |
|   | 2. Slightly disagree  3. Neither agree nor disagree  4. Slightly agree  5. Strongly agree  6. Don't know | 4<br>13<br>13<br>0      | 11,76%<br>38,24%<br>38,24%<br>0,00% |        |